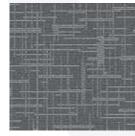

| Quarter Turn, Brick, Ashlar or Herringbone             |
| Control of the Contro |                                                        |

## SPECIFICATIONS

## COLOURLINE



Station Street - 8847



Station Street - 8863



Station Street - 8873



Station Street - 8874



Station Street - 8875



Station Street - 8876



Station Street - 8878



Station Street - 8896





## HOW TO INSTALL





www.standardcarpets.com