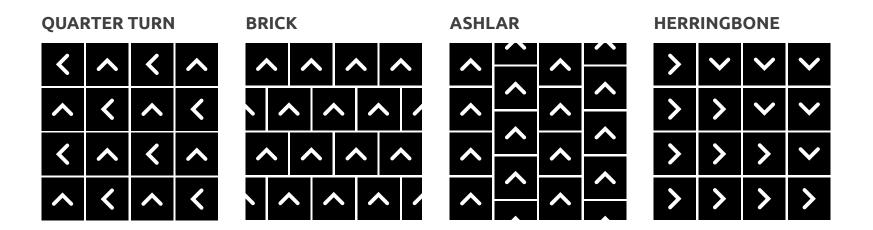

| CONSTRUCTION                                                                                                                                                                                                                                                                                                                                                                                                                                                                                                                                                                                                                                                                                                                                                                                                                                                                                                                                                                                                                                                                                                                                                                                                                                                                                                                                                                                                                                                                                                                                                                                                                                                                                                                                                                                                                                                                                                                                                                                                                                                                                                                   | LOOP                                                   |
|--------------------------------------------------------------------------------------------------------------------------------------------------------------------------------------------------------------------------------------------------------------------------------------------------------------------------------------------------------------------------------------------------------------------------------------------------------------------------------------------------------------------------------------------------------------------------------------------------------------------------------------------------------------------------------------------------------------------------------------------------------------------------------------------------------------------------------------------------------------------------------------------------------------------------------------------------------------------------------------------------------------------------------------------------------------------------------------------------------------------------------------------------------------------------------------------------------------------------------------------------------------------------------------------------------------------------------------------------------------------------------------------------------------------------------------------------------------------------------------------------------------------------------------------------------------------------------------------------------------------------------------------------------------------------------------------------------------------------------------------------------------------------------------------------------------------------------------------------------------------------------------------------------------------------------------------------------------------------------------------------------------------------------------------------------------------------------------------------------------------------------|--------------------------------------------------------|
| PILE FIBER COMPOSITION                                                                                                                                                                                                                                                                                                                                                                                                                                                                                                                                                                                                                                                                                                                                                                                                                                                                                                                                                                                                                                                                                                                                                                                                                                                                                                                                                                                                                                                                                                                                                                                                                                                                                                                                                                                                                                                                                                                                                                                                                                                                                                         | 100% Olefin                                            |
| YARN TYPE                                                                                                                                                                                                                                                                                                                                                                                                                                                                                                                                                                                                                                                                                                                                                                                                                                                                                                                                                                                                                                                                                                                                                                                                                                                                                                                                                                                                                                                                                                                                                                                                                                                                                                                                                                                                                                                                                                                                                                                                                                                                                                                      | BCF                                                    |
| DYE METHOD                                                                                                                                                                                                                                                                                                                                                                                                                                                                                                                                                                                                                                                                                                                                                                                                                                                                                                                                                                                                                                                                                                                                                                                                                                                                                                                                                                                                                                                                                                                                                                                                                                                                                                                                                                                                                                                                                                                                                                                                                                                                                                                     | Solution Dyed                                          |
| PILE WEIGHT                                                                                                                                                                                                                                                                                                                                                                                                                                                                                                                                                                                                                                                                                                                                                                                                                                                                                                                                                                                                                                                                                                                                                                                                                                                                                                                                                                                                                                                                                                                                                                                                                                                                                                                                                                                                                                                                                                                                                                                                                                                                                                                    | 710 g/m <sup>2</sup>                                   |
| NUMBER OF TUFTS                                                                                                                                                                                                                                                                                                                                                                                                                                                                                                                                                                                                                                                                                                                                                                                                                                                                                                                                                                                                                                                                                                                                                                                                                                                                                                                                                                                                                                                                                                                                                                                                                                                                                                                                                                                                                                                                                                                                                                                                                                                                                                                | 232260/m <sup>2</sup>                                  |
| TUFTING GAUGE                                                                                                                                                                                                                                                                                                                                                                                                                                                                                                                                                                                                                                                                                                                                                                                                                                                                                                                                                                                                                                                                                                                                                                                                                                                                                                                                                                                                                                                                                                                                                                                                                                                                                                                                                                                                                                                                                                                                                                                                                                                                                                                  | 1/12"                                                  |
| PRIMARY BACKING                                                                                                                                                                                                                                                                                                                                                                                                                                                                                                                                                                                                                                                                                                                                                                                                                                                                                                                                                                                                                                                                                                                                                                                                                                                                                                                                                                                                                                                                                                                                                                                                                                                                                                                                                                                                                                                                                                                                                                                                                                                                                                                | Non-Woven                                              |
| SECONDARY BACKING                                                                                                                                                                                                                                                                                                                                                                                                                                                                                                                                                                                                                                                                                                                                                                                                                                                                                                                                                                                                                                                                                                                                                                                                                                                                                                                                                                                                                                                                                                                                                                                                                                                                                                                                                                                                                                                                                                                                                                                                                                                                                                              | StableShield - 100% Vinyl                              |
| TILE SIZE                                                                                                                                                                                                                                                                                                                                                                                                                                                                                                                                                                                                                                                                                                                                                                                                                                                                                                                                                                                                                                                                                                                                                                                                                                                                                                                                                                                                                                                                                                                                                                                                                                                                                                                                                                                                                                                                                                                                                                                                                                                                                                                      | 50 cm x 50 cm                                          |
| PILE HEIGHT                                                                                                                                                                                                                                                                                                                                                                                                                                                                                                                                                                                                                                                                                                                                                                                                                                                                                                                                                                                                                                                                                                                                                                                                                                                                                                                                                                                                                                                                                                                                                                                                                                                                                                                                                                                                                                                                                                                                                                                                                                                                                                                    | 2.5 mm / 5.5 mm                                        |
| TOTAL PILE HEIGHT                                                                                                                                                                                                                                                                                                                                                                                                                                                                                                                                                                                                                                                                                                                                                                                                                                                                                                                                                                                                                                                                                                                                                                                                                                                                                                                                                                                                                                                                                                                                                                                                                                                                                                                                                                                                                                                                                                                                                                                                                                                                                                              | 7.5 mm                                                 |
| PILE TREATMENT                                                                                                                                                                                                                                                                                                                                                                                                                                                                                                                                                                                                                                                                                                                                                                                                                                                                                                                                                                                                                                                                                                                                                                                                                                                                                                                                                                                                                                                                                                                                                                                                                                                                                                                                                                                                                                                                                                                                                                                                                                                                                                                 | INVISTA Anti-Soil Treatment, Anti-Microbial (Optional) |
| RECOMMENDED INSTALLATION                                                                                                                                                                                                                                                                                                                                                                                                                                                                                                                                                                                                                                                                                                                                                                                                                                                                                                                                                                                                                                                                                                                                                                                                                                                                                                                                                                                                                                                                                                                                                                                                                                                                                                                                                                                                                                                                                                                                                                                                                                                                                                       | Quarter Turn, Brick, Ashlar or Herringbone             |
| Control of the Contro |                                                        |

## HOW TO INSTALL

www.standardcarpets.com